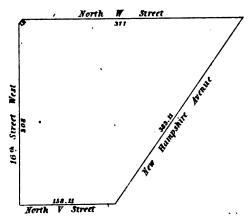

SQUARE Nº 204

14 th Street West

в

North V Street

| , |     |    | , |     |
|---|-----|----|---|-----|
|   |     |    |   |     |
|   |     |    |   |     |
|   |     |    |   |     |
|   | ,   |    |   |     |
|   | ,   |    |   |     |
|   |     |    |   |     |
|   |     |    |   |     |
|   |     |    | • |     |
|   | ,   |    |   |     |
|   |     | ٠. | ` |     |
|   |     |    |   |     |
|   |     |    |   |     |
|   |     |    |   |     |
|   | •   |    |   | ,   |
|   |     | •  |   |     |
|   |     |    |   |     |
|   | . • | ·  |   | •   |
|   |     |    |   |     |
|   |     |    |   | , · |
|   |     |    |   |     |
|   |     |    |   |     |
|   | •   |    |   |     |